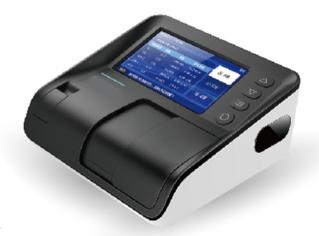

## **Dry Bio Chemical Analyzer Primula**

High precision

Disposable consumable

≤3min

4.3' touch screen

Constant temperature Optional printer and humidity